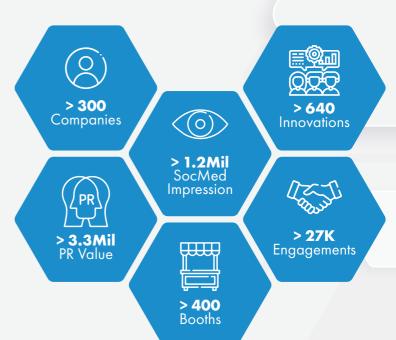

SRIE 2024, paves the way to encourage direct peer engagement for higher level deal-making, co-investments, strategic partnerships and business networking while solidifying the Golden State's position in the global world of innovations.