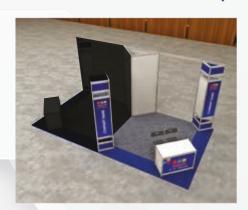

## PHYSICAL BOOTH PACKAGE OPTIONS

#### **UPGRADED SHELL SCHEME - STANDARD (3m x 3m)**