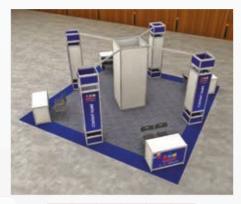

#### **UPGRADED SHELL SCHEME - GOLD (6m x 6m)**

#### Package includes:

- 8nos x Fascia Board with the company name and booth number
- 4nos x Company Poster at white laminated panel
- 4nos x SES 2024 Key Visual Logo at Info Counter
- 1 set x 2 Colors Needle Punch Carpet
- 4nos x Information Counter 750mm(H)
- 8nos x Folding Chairs
- 4nos x Wastepaper Basket
- 4no x 13AMP Single Phase Power Point
- 4nos x LED Arm Spotlight
- Daily Cleaning Service