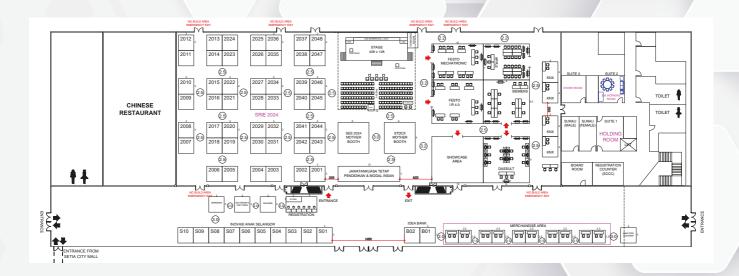

et x 2 Colors Needle Punch Carpet
- 2nos x Information Counter 750mm(H)
- 4nos x Folding Chairs
- 2nos x Wastepaper Basket
- 2no x 13AMP Single Phase Power Point
- 2nos x LED Arm Spotlight
- Daily Cleaning Service

#### **UPGRADED SHELL SCHEME - GOLD (6m x 6m)**





#### Package includes:

- 8nos x Fascia Board with the company name and booth number
- 4nos x Company Poster at white laminated panel
- 4nos x SES 2024 Key Visual Logo at Info Counter
- 1 set x 2 Colors Needle Punch Carpet
- 4nos x Information Counter 750mm(H)
- 8nos x Folding Chairs
- 4nos x Wastepaper Basket
- 4no x 13AMP Single Phase Power Point
- 4nos x LED Arm Spotlight
- Daily Cleaning Service

## **BARE SPACE ONLY**



## Package includes:

Bare SpaceDaily Cleaning Service

RM 3,500.00

### FLOOR PLAN - GRAND BALLROOM



## **OVERALL LAYOUT**



### **TALK TO US**

Rizal Sazali Omar

+6016-333 9156

Raisa Dora

+6019-355 3423

□ raisa@srie.my

**Dyba Halit** 

+60 12-466 2494

Soofii

+60 17-604 6589

**☆ ⑤ ⑥ ⑤** srie2024