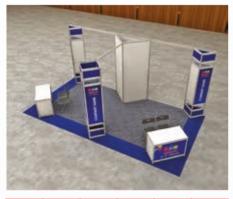

#### **UPGRADED SHELL SCHEME - GOLD (6m x 6m)**

#### Package includes:

- 8nos x Fascia Board with the company name and booth number
- 4nos x Company Poster at white laminated panel
- 4nos x SES 2024 Key Visual Logo at Info Counter
- 1 set x 2 Colors Needle Punch Carpet
- 4nos x Information Counter 750mm(H)
- 8nos x Folding Chairs
- 4nos x Wastepaper Basket
- 4no x 13AMP Single Phase Power Point
- 4nos x LED Arm Spotlight
- Daily Cleaning Service