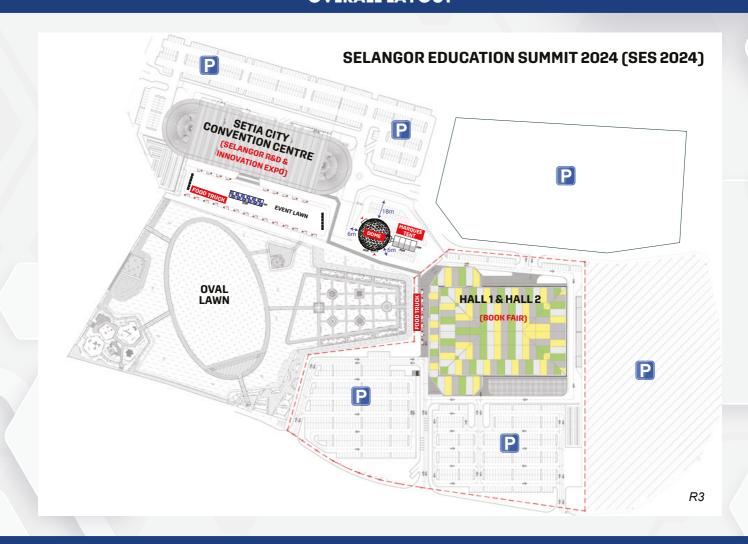

h Carpet
- 2nos x Information Counter 750mm(H)
- 4nos x Folding Chairs
- 2nos x Wastepaper Basket
- 2no x 13AMP Single Phase Power Point
- 2nos x LED Arm Spotlight
- Daily Cleaning Service

#### **UPGRADED SHELL SCHEME - GOLD (6m x 6m)**





#### Package includes:

- 8nos x Fascia Board with the company name and booth number
- 4nos x Company Poster at white laminated panel
- 4nos x SES 2024 Key Visual Logo at Info Counter
- 1 set x 2 Colors Needle Punch Carpet
- 4nos x Information Counter 750mm(H)
- 8nos x Folding Chairs
- 4nos x Wastepaper Basket
- 4no x 13AMP Single Phase Power Point
- 4nos x LED Arm Spotlight
- Daily Cleaning Service

## **BARE SPACE ONLY**



## Package includes:

Bare SpaceDaily Cleaning Service

RM 3,500.00

### FLOOR PLAN - GRAND BALLROOM



## **OVERALL LAYOUT**



### **TALK TO US**

Rizal Sazali Omar

+6016-333 9156

Raisa Dora

+6019-355 3423

□ raisa@srie.my

**Dyba Halit** 

+60 12-466 2494

Soofii

+60 17-604 6589

**☆ ⑤ ⑥ ⑤** srie2024